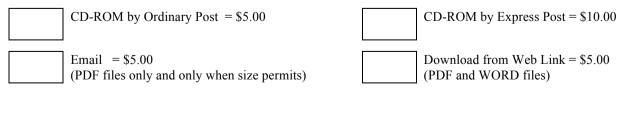

Please choose <u>one</u> of the following delivery methods. Cost of each delivery method is shown.

Total Amount = \$\_\_\_\_\_(All prices include GST)