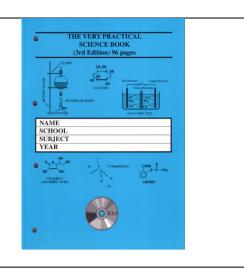

#### THE VERY PRACTICAL SCIENCE BOOK

ISBN 9781876324452

This is a 96 page laboratory logbook for science students. It contains detailed guidance for investigations in science together with data tables, instructions on Internet use, writing pages and graph pages. Now in its  $22^{ND}$  year of publication!  $3^{rd}$  edition. Used by 97,000 students. Now, for the first time, available as an electronic file for use on all devices in the school.