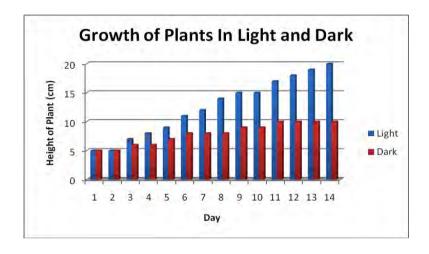

#### **Question 1**

For a class project, two students set up an experiment in which one plant is placed in a dark room and the other placed under a lamp. Each day the students measured the height of each plant and recorded the results shown in the graph shown.

| Α.  | Compare the difference in the growth of the two plants.                                |
|-----|----------------------------------------------------------------------------------------|
|     |                                                                                        |
|     |                                                                                        |
|     |                                                                                        |
|     |                                                                                        |
|     |                                                                                        |
|     |                                                                                        |
| В.  | Describe how another condition could be tested for its affect on the growth of plants. |
|     |                                                                                        |
|     |                                                                                        |
|     |                                                                                        |
|     |                                                                                        |
|     |                                                                                        |
|     |                                                                                        |
| Gra | ph by R.Payne                                                                          |

#### **Question 1**

**Part A:** The plant that was kept in the light grew much more quickly than the plant that was kept in the dark.

Light is an essential part of the process for photosynthesis that allows plants to survive and grow. The graphed results reflect this necessary factor for growth.

**Curriculum reference:** ACSHE217

Elaboration: Considering how best to ensure growth of plants

http://biology.clc.uc.edu/courses/bio104/photosyn.htm

**Part B:** There are a number of conditions that could be tested for their affect on the growth of plants. Some of these may include:

- Amount of water
- Amount of oxygen
- Type of soil
- Temperature of environment

**Curriculum reference:** ACSHE217

Elaboration: Considering how best to ensure growth of plants

http://www.ncagr.gov/cyber/kidswrld/plant/nutrient.htm