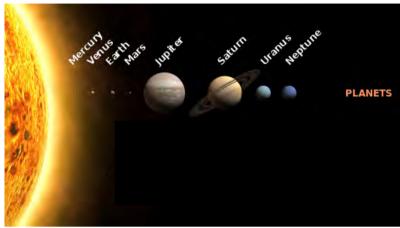

| Que       | Question 1                                              |  |  |  |  |
|-----------|---------------------------------------------------------|--|--|--|--|
| Whi       | Which planet in the solar system is closest to the Sun? |  |  |  |  |
| <b>A.</b> | Jupiter                                                 |  |  |  |  |
| В.        | Mercury                                                 |  |  |  |  |
| C.        | Saturn                                                  |  |  |  |  |
| D.        | Venus                                                   |  |  |  |  |
|           |                                                         |  |  |  |  |
|           | Write the letter for the correct answer in this box.    |  |  |  |  |

#### Question 1 Answer = B

Image: Wikipedia Creative Commons Licence <a href="http://en.wikipedia.org/wiki/File:Solar System size to scale.svg#file">http://en.wikipedia.org/wiki/File:Solar System size to scale.svg#file</a>

As shown in the diagram above, Mercury (B) is the closest planet to the Sun, followed by Venus (D), Jupiter (A) and Saturn (C).

#### **Curriculum reference:** ACSSU078

Elaboration: Identifying the planets of the solar system and comparing how long they take to orbit the sun

http://spaceplace.nasa.gov/solar-system-explorer/en/#/review/solar-system-explorer/game.swf