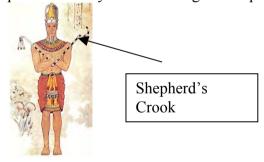

### **Question 1**

Source A <a href="http://bit.ly/16ZSwBy">http://bit.ly/16ZSwBy</a>

The pharaoh symbolized in Source A is attired in clothing that is purposefully worn to depict his power and control over Egypt.

| A. | Label the Pharaoh's Flail and explain why it was carried.                   |  |  |  |  |  |
|----|-----------------------------------------------------------------------------|--|--|--|--|--|
|    |                                                                             |  |  |  |  |  |
|    |                                                                             |  |  |  |  |  |
|    |                                                                             |  |  |  |  |  |
|    |                                                                             |  |  |  |  |  |
| В. | Label the Pharaoh's <b>Sheppard's Crook</b> and explain why it was carried. |  |  |  |  |  |
|    |                                                                             |  |  |  |  |  |
|    |                                                                             |  |  |  |  |  |
|    |                                                                             |  |  |  |  |  |

http://www.penn.museum/documents/education/pennmuseum egypt previsit combined.pdf

**B.** The shepherd's crook was carried by the pharaoh as a symbol of caring for his people.

Roles of key groups in Ancient Egyptian society (such as the nobility, bureaucracy, women, slaves), including the influence of law and religion (ACDSEH032)

The significant beliefs, values and practices of the Ancient Egyptians, with a particular emphasis on ONE of the following areas: everyday life, warfare, or death and funerary customs (ACDSEH033) Use a range of communication forms (oral, graphic, written) and digital technologies (ACHHS214) Locate, compare, select and use information from a range of sources as evidence(ACHHS210)

http://www.penn.museum/documents/education/pennmuseum egypt previsit combined.pdf