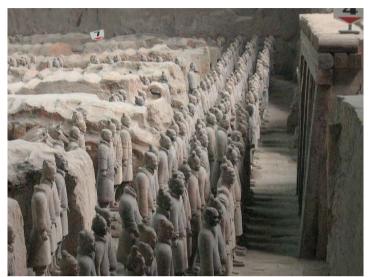

# **Question 30**

**Source A** - The Terracotta Army of Qin Shi Huang. http://en.wikipedia.org/wiki/History of China

# Source A represents

- **A.** the beliefs that the Ancient Chinese had with regards to the afterlife.
- **B.** the powerful rule of Qin Shi Huang.
- **C.** an entombed city.
- **D.** all of the above.

### **Ouestion 30 D**

**Source** A represents the image of the great discovery of the huge army of terracotta soldiers guarding the tomb of the First Emperor, Shi Huangdi who is buried more than one kilometre away from them. Its discovery in 1974 shows the powerful reign of this Emperor as this entombed city was built under the labor of 700,000 workers for 10 years to protect him in his next life.

The significant beliefs, values and practices of Chinese society, with a particular emphasis on ONE of the following areas: everyday life, warfare, or death and funerary customs (ACDSEH042)

http://www.neok12.com/php/watch.php?v=zX7170710c5f0408557f7573&t=History-of-China