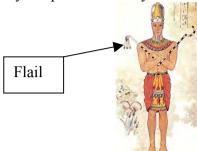

### **Question 1**

Source A <a href="http://bit.ly/16ZSwBy">http://bit.ly/16ZSwBy</a>

The pharaoh symbolized in Source A is attired in clothing that is purposefully worn to depict his power and control over Egypt.

| A. | Label the Pharaoh's Flail and explain why it was carried.                   |  |  |  |  |  |
|----|-----------------------------------------------------------------------------|--|--|--|--|--|
|    |                                                                             |  |  |  |  |  |
|    |                                                                             |  |  |  |  |  |
|    |                                                                             |  |  |  |  |  |
|    |                                                                             |  |  |  |  |  |
| В. | Label the Pharaoh's <b>Sheppard's Crook</b> and explain why it was carried. |  |  |  |  |  |
|    |                                                                             |  |  |  |  |  |
|    |                                                                             |  |  |  |  |  |
|    |                                                                             |  |  |  |  |  |

### **Question 1**

**A.** The flail was carried by the pharaoh as a symbol of control over the people.

Roles of key groups in Ancient Egyptian society (such as the nobility, bureaucracy, women, slaves), including the influence of law and religion (ACDSEH032)

The significant beliefs, values and practices of the Ancient Egyptians, with a particular emphasis on ONE of the following areas: everyday life, warfare, or death and funerary customs (ACDSEH033) Use a range of communication forms (oral, graphic, written) and digital technologies (ACHHS214) Locate, compare, select and use information from a range of sources as evidence(ACHHS210)

http://www.penn.museum/documents/education/pennmuseum egypt previsit combined.pdf

**B.** The shepherd's crook was carried by the pharaoh as a symbol of caring for his people.

Roles of key groups in Ancient Egyptian society (such as the nobility, bureaucracy, women, slaves), including the influence of law and religion (ACDSEH032)