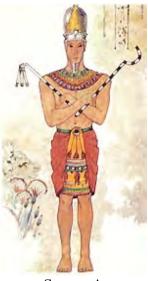

### **Question 1**

Source A <a href="http://bit.ly/16ZSwBy">http://bit.ly/16ZSwBy</a>

The pharaoh symbolized in Source A is attired in clothing that is purposefully worn to depict his power and control over Egypt.

| A. | Label the Pharaoh's Flail and explain why it was carried.                   |  |  |  |  |  |
|----|-----------------------------------------------------------------------------|--|--|--|--|--|
|    |                                                                             |  |  |  |  |  |
|    |                                                                             |  |  |  |  |  |
|    |                                                                             |  |  |  |  |  |
|    |                                                                             |  |  |  |  |  |
| В. | Label the Pharaoh's <b>Sheppard's Crook</b> and explain why it was carried. |  |  |  |  |  |
|    |                                                                             |  |  |  |  |  |
|    |                                                                             |  |  |  |  |  |
|    |                                                                             |  |  |  |  |  |