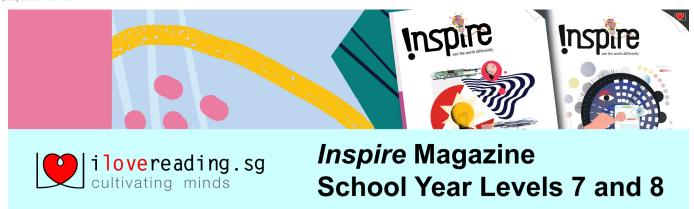

#### Get your Instagrammer student reading more.

Student ages 13 to 14.

PayID: 47065111373

- *Inspire* magazines are specially written with #trending topics in order to get your student to spend **less time surfing the internet and more time reading** enriching content.
- Every issue of *Inspire* magazine has been written to help your student bycovering **# trending topics** they care about and will want to read.
- Each issue also contains QR codes to YouTube videos to **engage a young reader in digital ways**, as well as inspirational stories to encourage your student to dream big and fight against hardships.

More information here and sample download here: https://kilbaha.com.au/I-LOVE-READING/I-LOVE-READING-Inspire-Magazine-Single-Licence